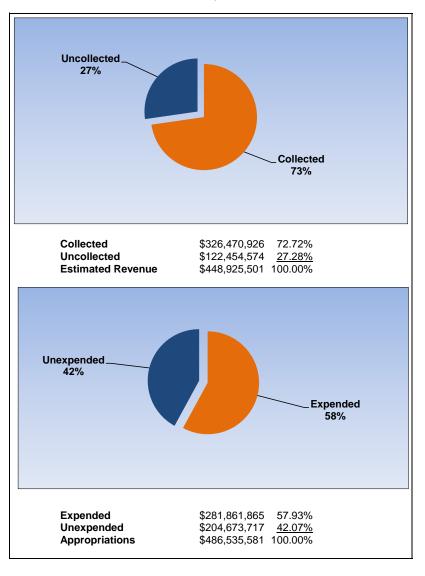

|                                                                     |         | General Fund     |                 |                |                |  |
|---------------------------------------------------------------------|---------|------------------|-----------------|----------------|----------------|--|
| The School District of Osceola County                               |         |                  |                 |                |                |  |
| Revenue & Expenditures - Budget And Actual                          | Account | Budgeted Amounts |                 | Actual         | Percentage of  |  |
| For the Fiscal Year through 02/28/17                                | Number  | Original         | Current         | Amounts        | Current Budget |  |
| REVENUE                                                             |         |                  |                 |                |                |  |
| Federal Direct                                                      | 3100    | 588,000.00       | 588,000.00      | 320,661.43     | 54.53%         |  |
| Federal Through State                                               | 3200    | 2,000,000.00     | 2,000,000.00    | 1,095,383.04   | 54.77%         |  |
| State Sources                                                       | 3300    | 326,412,640.74   | 317,553,600.40  | 214,680,253.32 | 67.60%         |  |
| Local Sources                                                       | 3400    | 128,546,040.82   | 128,783,900.27  | 110,374,628.52 | 85.71%         |  |
| Total Revenues                                                      |         | 457,546,681.56   | 448,925,500.67  | 326,470,926.31 | 72.72%         |  |
| EXPENDITURES                                                        |         |                  |                 |                |                |  |
| Current:                                                            |         |                  |                 |                |                |  |
| Instruction                                                         | 5000    | 335,148,183.09   | 327,011,493.03  | 184,579,869.23 | 56.44%         |  |
| Pupil Personnel Services                                            | 6100    | 22,394,484.56    | 22,395,964.66   | 13,613,208.75  | 60.78%         |  |
| Instructional Media Services                                        | 6200    | 4,520,054.49     | 4,520,054.49    | 2,679,685.50   | 59.28%         |  |
| Instruction and Curriculum Development Services                     | 6300    | 10,406,324.30    | 10,406,324.30   | 6,607,710.21   | 63.50%         |  |
| Instructional Staff Training Services                               | 6400    | 5,670,448.02     | 5,671,198.02    | 3,249,706.11   | 57.30%         |  |
| Instruction Related Technology                                      | 6500    | 4,212,758.89     | 4,213,258.89    | 2,623,724.56   | 62.27%         |  |
| Board                                                               | 7100    | 1,750,000.00     | 1,750,000.00    | 943,764.73     | 53.93%         |  |
| General Administration                                              | 7200    | 1,690,012.88     | 1,690,012.88    | 996,894.84     | 58.99%         |  |
| School Administration                                               | 7300    | 24,432,003.25    | 24,432,375.84   | 15,268,775.13  | 62.49%         |  |
| Facilities Acquisition and Construction                             | 7400    | 4,643,897.32     | 4,643,897.32    | 2,680,742.00   | 57.73%         |  |
| Fiscal Services                                                     | 7500    | 2,145,059.91     | 2,145,059.91    | 1,354,738.24   | 63.16%         |  |
| Food Services                                                       | 7600    | 150,000.00       | 150,000.00      | 65,677.89      | 43.79%         |  |
| Central Services                                                    | 7700    | 7,644,276.91     | 7,822,862.91    | 4,674,365.24   | 59.75%         |  |
| Pupil Transportation Services                                       | 7800    | 19,782,911.41    | 19,786,399.35   | 12,079,216.11  | 61.05%         |  |
| Operation of Plant                                                  | 7900    | 32,318,789.83    | 33,007,996.72   | 19,118,049.83  | 57.92%         |  |
| Maintenance of Plant                                                | 8100    | 8,476,731.95     | 8,545,203.48    | 5,573,194.36   | 65.22%         |  |
| Administrative Tech Services                                        | 8200    | 4,169,700.29     | 4,185,108.88    | 3,254,187.77   | 77.76%         |  |
| Community Services                                                  | 9100    | 3,914,722.69     | 3,914,722.69    | 2,254,778.51   | 57.60%         |  |
| Debt Service                                                        | 9200    | 243,647.90       | 243,647.90      | 243,575.63     | 99.97%         |  |
| Total Expenditures                                                  |         | 493,714,007.69   | 486,535,581.27  | 281,861,864.64 | 57.93%         |  |
| Excess (Deficiency) of Revenues Over (Under) Expenditures           |         | (36,167,326.13)  | (37,610,080.60) | 44,609,061.67  |                |  |
| OTHER FINANCING SOURCES (USES)                                      |         |                  |                 |                |                |  |
| Long-term Debt Proceeds, Sales of Capital Assets, & Loss Recoveries |         | 100,000.00       | 173,609.47      | 85,552.62      |                |  |
| Transfers In                                                        | 3600    | 13,716,712.90    | 15,085,857.90   | 1,307,289.53   |                |  |
| Transfers Out                                                       | 9700    |                  | 0.00            | 0.00           |                |  |
| Total Other Financing Sources (Uses)                                |         | 13,816,712.90    | 15,259,467.37   | 1,392,842.15   |                |  |
| Net Change in Fund Balances                                         |         | (22,350,613.23)  | (22,350,613.23) | 46,001,903.82  |                |  |
| Fund Balances, Prior Year                                           | 2800    | 66,516,538.03    | 66,516,538.03   | 66,516,538.03  |                |  |
| Adjustment to Fund Balances                                         | 2891    |                  |                 |                |                |  |
| Fund Balances, Current Year                                         | 2700    | 44,165,924.80    | 44,165,924.80   | 112,518,441.85 |                |  |

#### **General Fund**

February 2017

February 2016