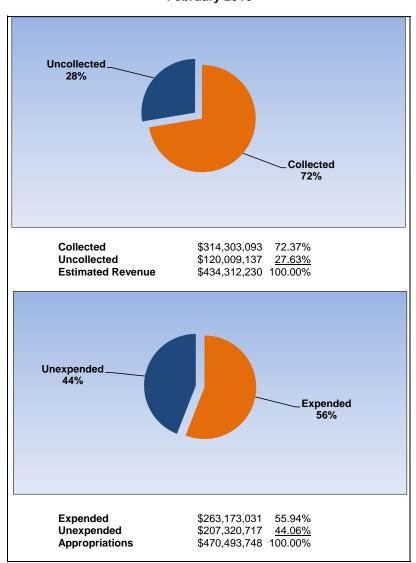

|                                                                     |         | General Fund     |                 |                |                |  |
|---------------------------------------------------------------------|---------|------------------|-----------------|----------------|----------------|--|
| The School District of Osceola County                               |         |                  |                 |                |                |  |
| Revenue & Expenditures - Budget And Actual                          | Account | Budgeted Amounts |                 | Actual         | Percentage of  |  |
| For the Fiscal Year through 02/28/17                                | Number  | Original         | Current         | Amounts        | Current Budget |  |
| REVENUE                                                             |         |                  |                 |                |                |  |
| Federal Direct                                                      | 3100    | 588,000.00       | 588,000.00      | 320,661.43     | 54.53%         |  |
| Federal Through State                                               | 3200    | 2,000,000.00     | 2,000,000.00    | 1,095,383.04   | 54.77%         |  |
| State Sources                                                       | 3300    | 326,412,640.74   | 317,553,600.40  | 214,680,253.32 | 67.60%         |  |
| Local Sources                                                       | 3400    | 128,546,040.82   | 128,783,900.27  | 110,374,628.52 | 85.71%         |  |
| Total Revenues                                                      |         | 457,546,681.56   | 448,925,500.67  | 326,470,926.31 | 72.72%         |  |
| EXPENDITURES                                                        |         |                  |                 |                |                |  |
| Current:                                                            |         |                  |                 |                |                |  |
| Instruction                                                         | 5000    | 335,148,183.09   | 327,011,493.03  | 184,579,869.23 | 56.44%         |  |
| Pupil Personnel Services                                            | 6100    | 22,394,484.56    | 22,395,964.66   | 13,613,208.75  | 60.78%         |  |
| Instructional Media Services                                        | 6200    | 4,520,054.49     | 4,520,054.49    | 2,679,685.50   | 59.28%         |  |
| Instruction and Curriculum Development Services                     | 6300    | 10,406,324.30    | 10,406,324.30   | 6,607,710.21   | 63.50%         |  |
| Instructional Staff Training Services                               | 6400    | 5,670,448.02     | 5,671,198.02    | 3,249,706.11   | 57.30%         |  |
| Instruction Related Technology                                      | 6500    | 4,212,758.89     | 4,213,258.89    | 2,623,724.56   | 62.27%         |  |
| Board                                                               | 7100    | 1,750,000.00     | 1,750,000.00    | 943,764.73     | 53.93%         |  |
| General Administration                                              | 7200    | 1,690,012.88     | 1,690,012.88    | 996,894.84     | 58.99%         |  |
| School Administration                                               | 7300    | 24,432,003.25    | 24,432,375.84   | 15,268,775.13  | 62.49%         |  |
| Facilities Acquisition and Construction                             | 7400    | 4,643,897.32     | 4,643,897.32    | 2,680,742.00   | 57.73%         |  |
| Fiscal Services                                                     | 7500    | 2,145,059.91     | 2,145,059.91    | 1,354,738.24   | 63.16%         |  |
| Food Services                                                       | 7600    | 150,000.00       | 150,000.00      | 65,677.89      | 43.79%         |  |
| Central Services                                                    | 7700    | 7,644,276.91     | 7,822,862.91    | 4,674,365.24   | 59.75%         |  |
| Pupil Transportation Services                                       | 7800    | 19,782,911.41    | 19,786,399.35   | 12,079,216.11  | 61.05%         |  |
| Operation of Plant                                                  | 7900    | 32,318,789.83    | 33,007,996.72   | 19,118,049.83  | 57.92%         |  |
| Maintenance of Plant                                                | 8100    | 8,476,731.95     | 8,545,203.48    | 5,573,194.36   | 65.22%         |  |
| Administrative Tech Services                                        | 8200    | 4,169,700.29     | 4,185,108.88    | 3,254,187.77   | 77.76%         |  |
| Community Services                                                  | 9100    | 3,914,722.69     | 3,914,722.69    | 2,254,778.51   | 57.60%         |  |
| Debt Service                                                        | 9200    | 243,647.90       | 243,647.90      | 243,575.63     | 99.97%         |  |
| Total Expenditures                                                  |         | 493,714,007.69   | 486,535,581.27  | 281,861,864.64 | 57.93%         |  |
| Excess (Deficiency) of Revenues Over (Under) Expenditures           |         | (36,167,326.13)  | (37,610,080.60) | 44,609,061.67  |                |  |
| OTHER FINANCING SOURCES (USES)                                      |         |                  |                 |                |                |  |
| Long-term Debt Proceeds, Sales of Capital Assets, & Loss Recoveries |         | 100,000.00       | 173,609.47      | 85,552.62      |                |  |
| Transfers In                                                        | 3600    | 13,716,712.90    | 15,085,857.90   | 1,307,289.53   |                |  |
| Transfers Out                                                       | 9700    |                  | 0.00            | 0.00           |                |  |
| Total Other Financing Sources (Uses)                                |         | 13,816,712.90    | 15,259,467.37   | 1,392,842.15   |                |  |
| Net Change in Fund Balances                                         |         | (22,350,613.23)  | (22,350,613.23) | 46,001,903.82  |                |  |
| Fund Balances, Prior Year                                           | 2800    | 66,516,538.03    | 66,516,538.03   | 66,516,538.03  |                |  |
| Adjustment to Fund Balances                                         | 2891    |                  |                 |                |                |  |
| Fund Balances, Current Year                                         | 2700    | 44,165,924.80    | 44,165,924.80   | 112,518,441.85 |                |  |

February 2016