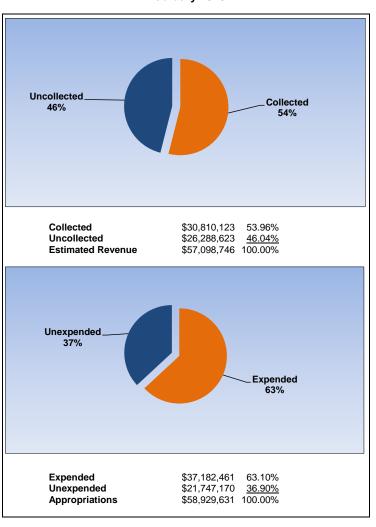

|                                                                     | [       | Internal Service Fund |                |                |                |
|---------------------------------------------------------------------|---------|-----------------------|----------------|----------------|----------------|
| The School District of Osceola County                               |         |                       |                |                |                |
| Revenue & Expenditures - Budget And Actual                          | Account | Budgeted              | Amounts        | Actual         | Percentage of  |
| For the Fiscal Year through 02/28/17                                | Number  | Original              | Current        | Amounts        | Current Budget |
| REVENUE                                                             |         |                       |                |                |                |
| Federal Direct                                                      | 3100    |                       | 0.00           | 0.00           |                |
| Federal Through State                                               | 3200    |                       | 0.00           | 0.00           |                |
| State Sources                                                       | 3300    |                       | 0.00           | 0.00           |                |
| Local Sources                                                       | 3400    | 57,402,979.00         | 57,402,979.00  | 31,237,355.78  | 54.42%         |
| Total Revenues                                                      |         | 57,402,979.00         | 57,402,979.00  | 31,237,355.78  | 54.42%         |
| EXPENDITURES                                                        |         |                       |                |                |                |
| Current:                                                            |         |                       |                |                |                |
| Instruction                                                         | 5000    |                       | 0.00           | 0.00           |                |
| Pupil Personnel Services                                            | 6100    |                       | 0.00           | 0.00           |                |
| Instructional Media Services                                        | 6200    |                       | 0.00           | 0.00           |                |
| Instruction and Curriculum Development Services                     | 6300    |                       | 0.00           | 0.00           |                |
| Instructional Staff Training Services                               | 6400    |                       | 0.00           | 0.00           |                |
| Instruction Related Technology                                      | 6500    |                       | 0.00           | 0.00           |                |
| Board                                                               | 7100    |                       | 0.00           | 0.00           |                |
| General Administration                                              | 7200    |                       | 0.00           | 0.00           |                |
| School Administration                                               | 7300    |                       | 0.00           | 0.00           |                |
| Facilities Acquisition and Construction                             | 7400    | 194,070.00            | 194,070.00     | 47,732.21      | 24.60%         |
| Fiscal Services                                                     | 7500    |                       | 0.00           | 0.00           |                |
| Food Services                                                       | 7600    |                       | 0.00           | 0.00           |                |
| Central Services                                                    | 7700    |                       | 0.00           | 0.00           |                |
| Pupil Transportation Services                                       | 7800    |                       | 0.00           | 0.00           |                |
| Operation of Plant                                                  | 7900    |                       | 0.00           | 0.00           |                |
| Maintenance of Plant                                                | 8100    |                       | 0.00           | 0.00           |                |
| Administrative Tech Services                                        | 8200    |                       | 0.00           | 0.00           |                |
| Community Services                                                  | 9100    |                       | 0.00           | 0.00           |                |
| Debt Service                                                        | 9200    |                       | 0.00           | 0.00           |                |
| Proprietary Expenses                                                | 9900    | 64,406,821.28         | 64,406,821.28  | 36,885,106.55  | 57.27%         |
| Total Expenditures                                                  |         | 64,600,891.28         | 64,600,891.28  | 36,932,838.76  | 57.17%         |
| Excess (Deficiency) of Revenues Over (Under) Expenditures           |         | (7,197,912.28)        | (7,197,912.28) | (5,695,482.98) |                |
| OTHER FINANCING SOURCES (USES)                                      |         |                       |                |                |                |
| Long-term Debt Proceeds, Sales of Capital Assets, & Loss Recoveries | 3700    |                       | 0.00           | 0.00           |                |
| Transfers In                                                        | 3600    |                       | 0.00           | 0.00           |                |
| Transfers Out                                                       | 9700    |                       | 0.00           | 0.00           |                |
| Total Other Financing Sources (Uses)                                |         | 0.00                  | 0.00           | 0.00           |                |
| Change in Net Assets                                                |         | (7,197,912.28)        | (7,197,912.28) | (5,695,482.98) |                |
| Net Assets, Prior Year                                              | 2800    | 20,835,925.69         | 20,835,925.69  | 20,835,925.69  |                |
| Adjustment to Net Assets                                            | 2891    |                       |                |                |                |
| Net Assets, Current Year                                            | 2700    | 13,638,013.41         | 13,638,013.41  | 15,140,442.71  |                |

#### **Internal Service Fund**

February 2017

### Uncollected\_ 46% Collected 54% \$31,237,356 54.42% \$26,165,623 <u>45.58%</u> \$57,402,979 100.00% Collected Uncollected **Estimated Revenue** Unexpended\_ 43% Expended 57% Expended \$36,932,839 57.17% \$27,668,053 <u>42.83%</u> \$64,600,891 100.00% Unexpended Appropriations