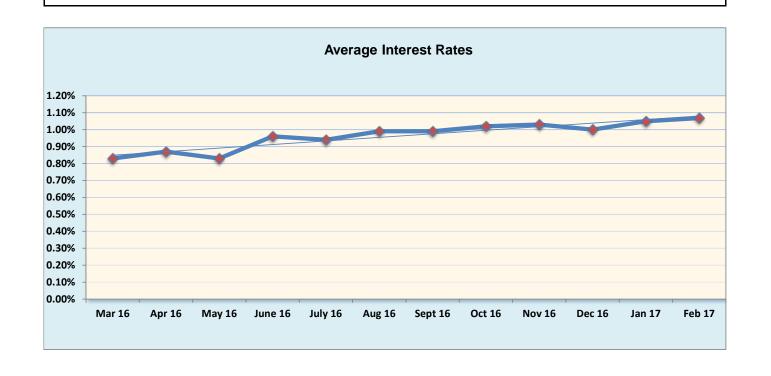

## Investment Summary February 2017

|                                         | Amount            | Interest<br>Rate |
|-----------------------------------------|-------------------|------------------|
| Investment Pool                         | \$<br>103,068,829 | 1.17%            |
| Florida Education Investment Trust      | \$<br>125,808     | 0.92%            |
| US Government Securities (with trustee) | \$<br>773,711     | 0.02%            |
| State Board of Administration (A)       | \$<br>98,072,186  | 0.97%            |
| Other                                   |                   |                  |
|                                         |                   |                  |
| Total/Average                           | \$<br>202,040,534 | 1.07%            |